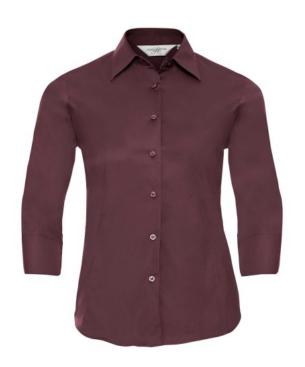

## **RUSSELL WOMEN'S LONG-SLEEVED SHIRT FITTED**

#### **Basic informations**

Size: 2XL Length: 38 Width: 27 Height: 19 Size: 2XL

Color: Rotten cherry

# **Specification**

RUSSELL Women's Long Sleeve Shirt FITTED. Stylish and contemporary design makes it fashionable. Classic button-down collar, two buttons on cuff.97% cotton / 3% Elasten quill, 140 g / m2.Wash at 40 degrees.EASY CARE - fast sushi, easy to iron Port 2XL